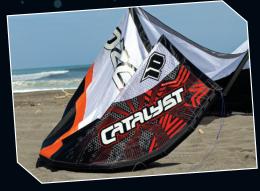

# CATALJE Accelerate your kiting

The Catalyst is Ozone's latest creation, designed for riders looking for an incredibly versatile and easy kite to ride for both free ride and waves.

Drawn from all the excellent attributes of the Light XC, the Catalyst has been refined into an amazing kite for entry level through to advanced riders.

Throughout the entire wind window the Catalyst flies smooth and stable, offering controllable power delivery with great handling characteristics.

The Catalyst is set to accelerate your kiting abilities, whether you are an entry level rider through to the seasoned wave or free rider.