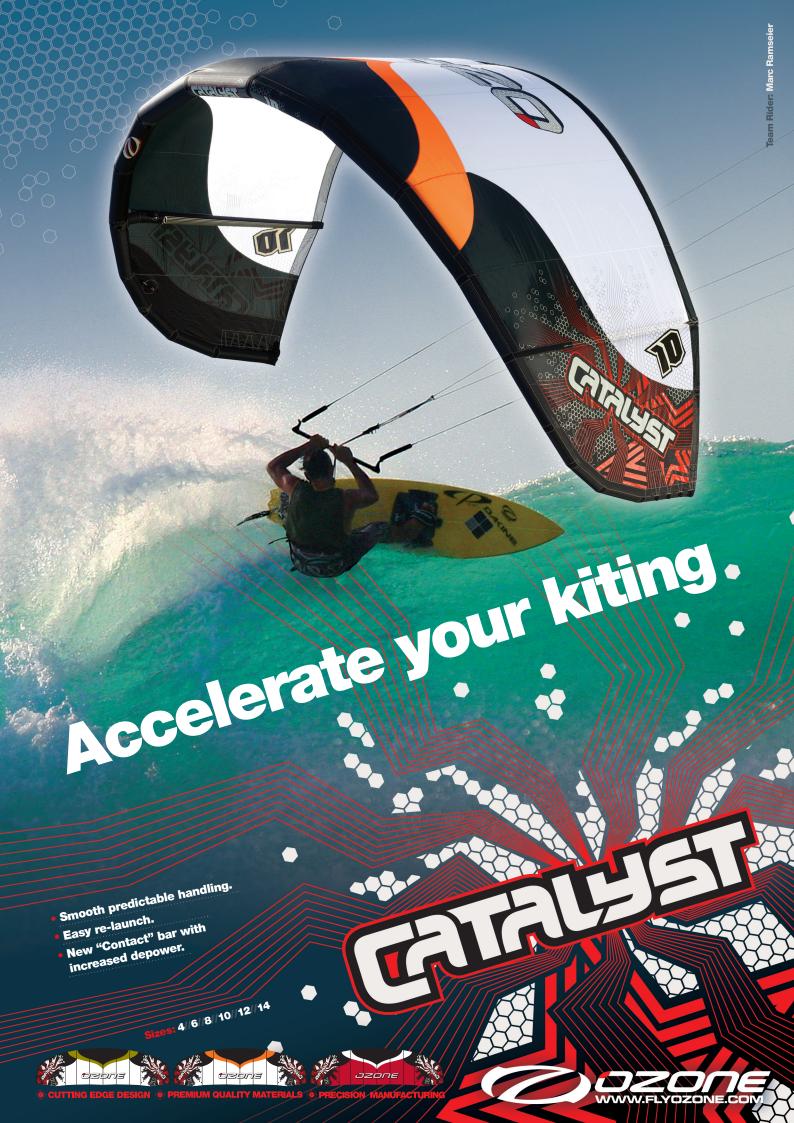

# CATALJE Accelerate your kiting

The Catalyst is Ozone's latest creation, designed for riders looking for an incredibly versatile and easy kite to ride for both free ride and waves.

Drawn from all the excellent attributes of the Light XC, the Catalyst has been refined into an amazing kite for entry level through to advanced riders.

Throughout the entire wind window the Catalyst flies smooth and stable, offering controllable power delivery with great handling characteristics.

The Catalyst is set to accelerate your kiting abilities, whether you are an entry level rider through to the seasoned wave or free rider.